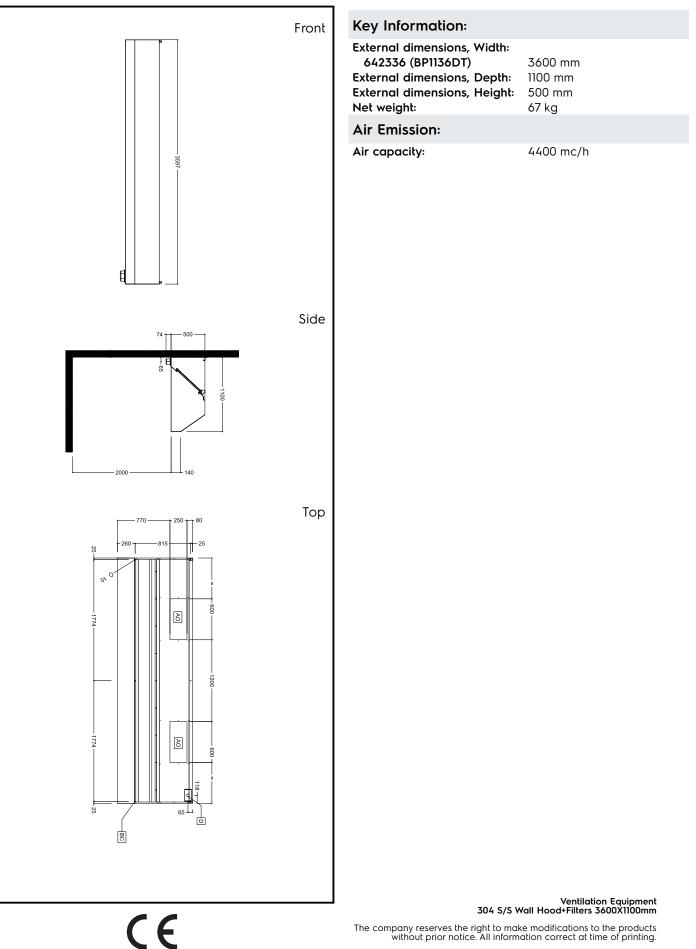

## Electrolux PROFESSIONAL

Ventilation Equipment 304 S/S Wall Hood+Filters 3600X1100mm

| 642336 (BP1136DT)                | 304 stainless steel Wall<br>Hood with filters                                                                             |  |
|----------------------------------|---------------------------------------------------------------------------------------------------------------------------|--|
| Short Form Specification         |                                                                                                                           |  |
| Item No.                         |                                                                                                                           |  |
| Constructed in 304 AISI stainles | s steel. Equipped with labyrinth filters in 304 AISI<br>J4 AISI stainless steel, grease collecting trough all<br>Ig tray. |  |

# Ventilation Equipment 304 S/S Wall Hood+Filters 3600X1100mm